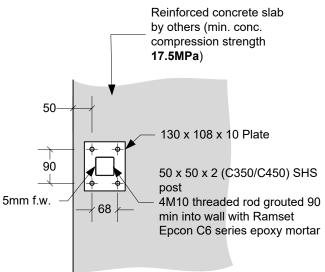

## **Base Fixing Detail**

| D        | 04/09/2024 |  |
|----------|------------|--|
| С        | 12/01/2022 |  |
| В        | 20/09/2019 |  |
| Α        | 14/12/2017 |  |
| -        | 30/8/2017  |  |
| Revision | Date       |  |

#### Notes:

Threaded rod & washers shall be 316 stainless steel. Provide neoprene washers or DPC between washers and baseplate.

All measurements in mm unless stated otherwise.