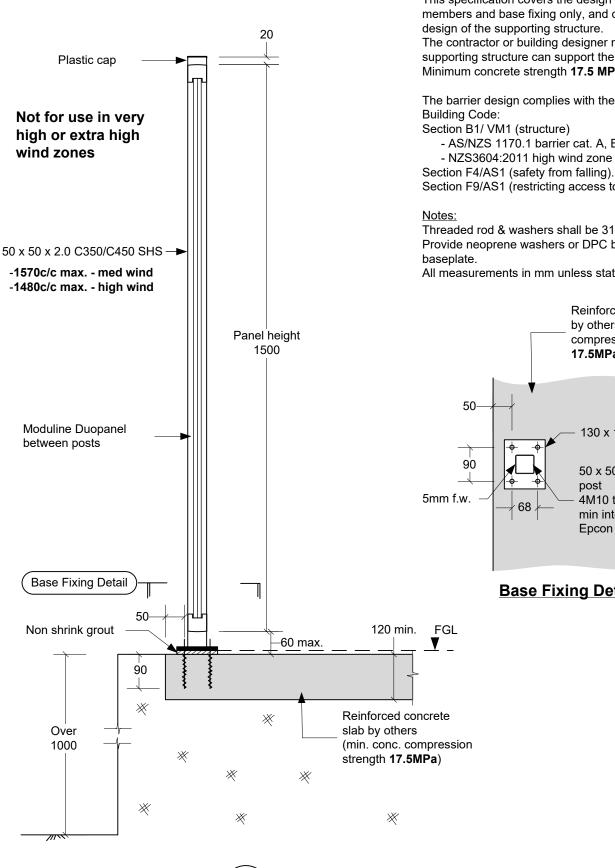

## 1.5m high solid panel type - Type 4c(ii)

Description: 1500 mm high barrier top fixed to 120 mm concrete slab.

Application: Concrete slab

(Scale 1:10)

**Section** 

#### Design Scope and Compliance:

This specification covers the design of the barrier members and base fixing only, and does not cover the design of the supporting structure.

The contractor or building designer must ensure that the supporting structure can support the barrier loads. Minimum concrete strength 17.5 MPa

The barrier design complies with the New Zealand

- AS/NZS 1170.1 barrier cat. A, B, C3 & E
- NZS3604:2011 high wind zone (44m/s).

Section F9/AS1 (restricting access to residential pools)

Threaded rod & washers shall be 316 stainless steel. Provide neoprene washers or DPC between washers and

All measurements in mm unless stated otherwise.

## **Base Fixing Detail**

| Revision | Date       |  |
|----------|------------|--|
| -        | 20/09/2019 |  |
| Α        | 12/01/2022 |  |
| В        | 04/09/2024 |  |

Revision