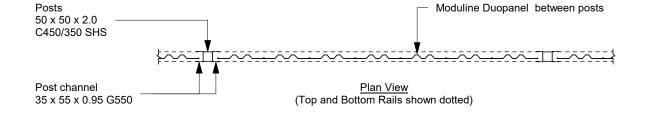

## 1.5m high vertical bar type - Type 4

(See specification sheet for detail) (Scale 1:20)

|     | 30/8/2017 |
|-----|-----------|
| A 1 | 9/01/2016 |
| Λ   | 9/01/2018 |
| B 2 | 0/09/2019 |
| C 0 | 4/09/2024 |