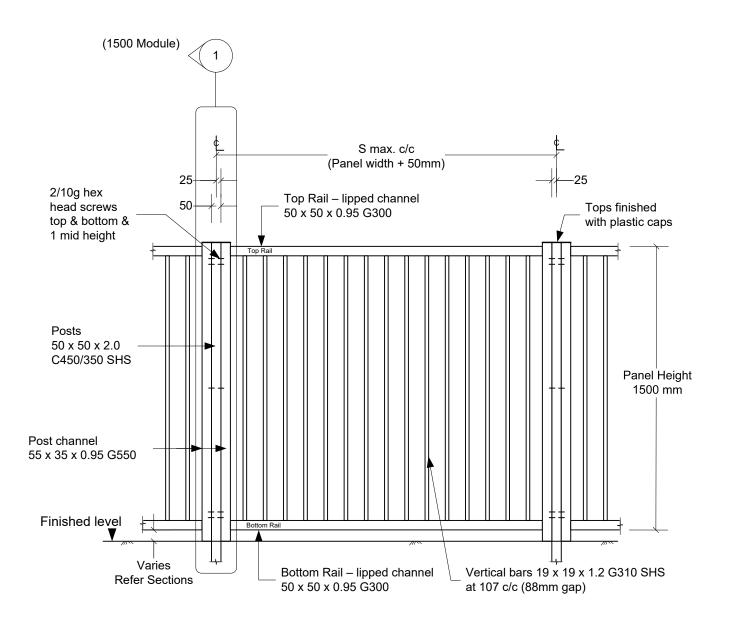

## 1.5m high vertical bar type - Type 4

(See specification sheet for detail) (Scale 1:20)

|     | 30/8/2017 |
|-----|-----------|
| A 1 | 9/01/2016 |
| Λ   | 9/01/2018 |
| B 2 | 0/09/2019 |
| C 0 | 4/09/2024 |