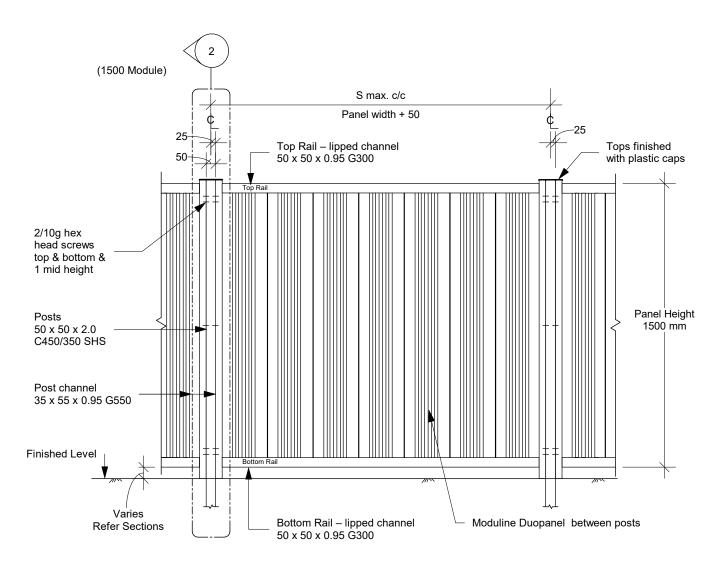

## 1.5m high vertical bar type - Type 4

(See specification sheet for detail) (Scale 1:20)

|     | 30/8/2017 |
|-----|-----------|
| A 1 | 9/01/2016 |
| Λ   | 9/01/2018 |
| B 2 | 0/09/2019 |
| C 0 | 4/09/2024 |