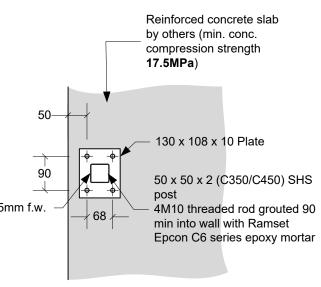

### 1.5m high vertical bar type - Type 4c(ii)

Description: 1500 mm high barrier top fixed to 120 mm concrete slab.

Application: Concrete slab

**Section** 

(Scale 1:10)

#### Design Scope and Compliance:

This specification covers the design of the barrier members and base fixing only, and does not cover the design of the supporting structure.

The contractor or building designer must ensure that the supporting structure can support the barrier loads. Minimum concrete strength 17.5 MPa

#### Notes:

Threaded rod & washers shall be 316 stainless steel. Provide neoprene washers or DPC between washers and baseplate.

All measurements in mm unless stated otherwise.