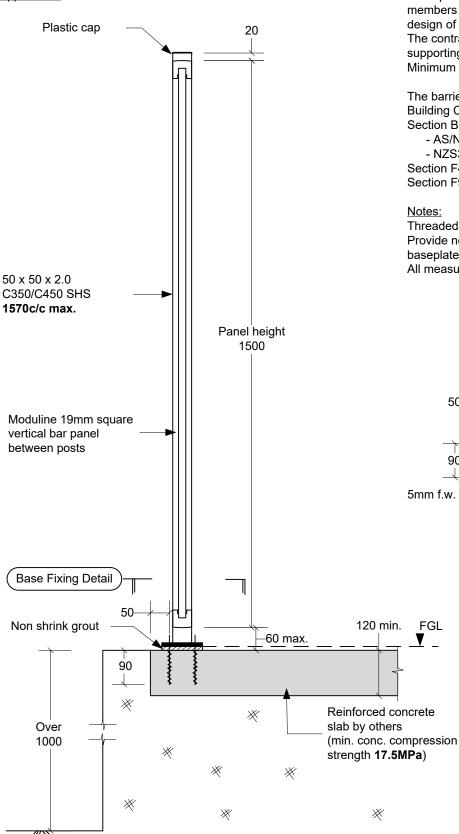

### 1.5m high vertical bar type - Type 4c(ii)

Description: 1500 mm high barrier top fixed to 120 mm concrete slab.

Application: Concrete slab

**Section** 

(Scale 1:10)

#### Design Scope and Compliance:

This specification covers the design of the barrier members and base fixing only, and does not cover the design of the supporting structure.

The contractor or building designer must ensure that the supporting structure can support the barrier loads. Minimum concrete strength 17.5 MPa

The barrier design complies with the New Zealand **Building Code:** 

Section B1/VM1 (structure)

- AS/NZS 1170.1 barrier cat. A, B, C3 & E
- NZS3604:2011 extra high wind zone ( 55m/s).

Section F4/AS1 (safety from falling).

#### Notes:

Threaded rod & washers shall be 316 stainless steel. Provide neoprene washers or DPC between washers and baseplate.

All measurements in mm unless stated otherwise.

## **Base Fixing Detail**

| D        | 04/09/2024 |  |
|----------|------------|--|
| С        | 12/01/2022 |  |
| В        | 20/09/2019 |  |
| Α        | 14/12/2017 |  |
| -        | 30/8/2017  |  |
| Revision | Date       |  |